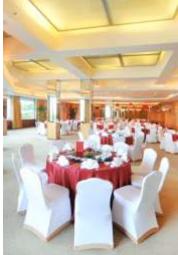

#### The Reception

- 4 sets of Corsage
- 1 pair of Wedding Neck Garland
- 2 sets of Ice Sculpture
- 5 tiers of Wedding Cake
- I Blessing Book / 150 guests
- 🦻 Floral Hand Bouquet
- Solution Classic Flower Decoration
- Standard Backdrop Lettering
- 2 sets of LCD Projector and Screens

#### The Reception

- 6 sets of Corsage
- I pair of Wedding Neck Garland
- sets of Ice Sculpture
- 🤝 7 tiers of Wedding Cake
- 🦻 1 Blessing Book / 150 guests
- 🤄 Floral Hand Bouquet
- Premium Flower Decoration
- Standard Backdrop Lettering
- 2 sets of LCD Projector and Screen

#### The Reception

- 8 sets of Corsage
- 1 pair of Wedding Neck Garland
- 4 sets of Ice Sculpture
- 9 Tiers of Wedding Cake
- I Blessing Book/150 guests
- Floral Hand Bouquet
- Solution Elegant Flower decoration
- Personalized Backdrop lettering
- 2 sets of LCD Projector and Screen
- Solution Value THB 10,000.- for Flower Archway