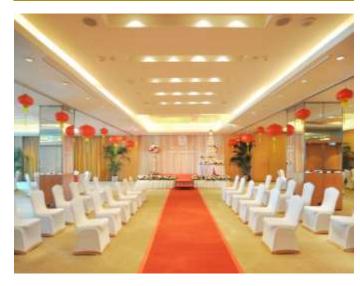

#### The Ceremony

- Section room (07.00-12.00 hrs.)
- 4 sets of Corsage
- Seckdrop Lettering
- Sofa set on Stage for Ceremony with two Flower Stands
- Theatre setup for Guests
- Strain Strain
- Solution Chinese Tea Ceremony

# The Ceremony

- Section room (07:.00-12.00 hrs.)
- ✤ 4 sets of Corsage
- Sackdrop Lettering
- Sofa set on Stage for Ceremony with two Flower Stands
- ✤ Theatre setup for Guests
- Two Floral Arrangements for Engagement Ring
- Suddha Image set (2 Flower Vases, Candles, Incense Sticks)
- Thai Pouring Ceremony Set
- Solution Two Wedding Neck Garlands for Bride and Groom
- Strain Strain