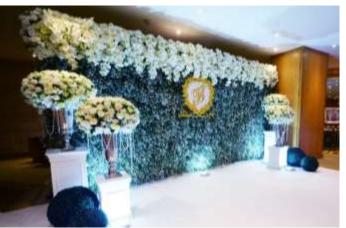

#### DECORATION

- Flower Arrangement
  - Flower Backdrop 3.6 m.
    - Flower Backdrop 4.8 m.
  - Flower Stand
  - Bridal Bouquet
  - Wedding Neck Garland
  - Corsage •
- 🦇 Flower Bring-In Fee
- Light & Sound Package:
  - Follow Spot Light (1,200 W)
  - Dry Ice
  - Bubble Making Machine
  - Control Staff
- Follow Spot Light (1,200 W) Baht 8,000.-