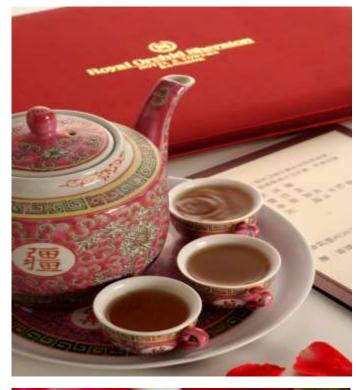

# Engagement & Chinese Tea Ceremony Baht 50,000.-\*

#### The Ceremony

- Section room (07.00-12.00 hrs.)
- 4 sets of Corsage
- Seckdrop Lettering
- Sofa set on Stage for Ceremony with two Flower Stands
- Theatre setup for Guests
- Strain Strain
- Solution Chinese Tea Ceremony