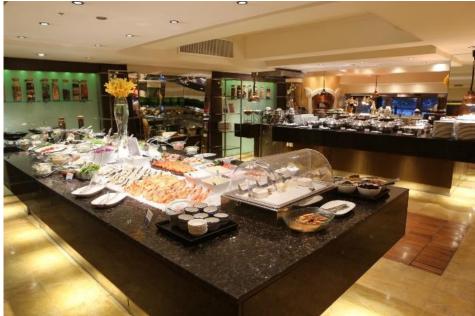

#### Feast

The restaurant is offering buffet and a la carte menu for breakfast, lunch and dinner with a wide variety of food from around the world including Thai, Chinese, Japanese, Indian and Western. You will enjoy spectacular views of the Chao Phraya River, lively and contemporary interiors, and interactive cooking stations preparing made-to-order items. From freshly-rolled sushi to wood-fire pizza and exotic dessert, Feast is sure to please every age and every taste. On Sunday, spend time with family and friends at the popular Sunday Brunch with fun activities for kids.

### **International Buffet**