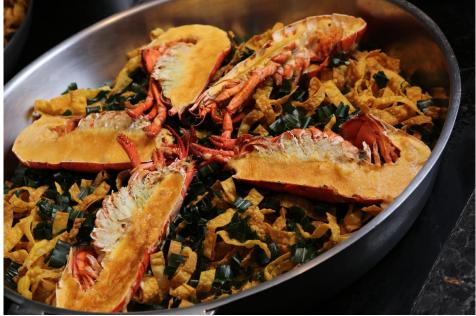

| Cuisine:                | International Cuisine                                                                                                                                                                                                                              |
|-------------------------|----------------------------------------------------------------------------------------------------------------------------------------------------------------------------------------------------------------------------------------------------|
| Setting:                | Ground floor at Royal Orchid Sheraton Hotel & Towers                                                                                                                                                                                               |
|                         | Call: 0-2266-0123 ext. 3100-2                                                                                                                                                                                                                      |
| Seating Capacity:       | 208 seats - indoor and 104 seats - outdoor                                                                                                                                                                                                         |
| Decoration:             | The restaurant has a contemporary design using dark color for table and chairs which contrast with cream wallpaper. Tables are arranged in different areas – indoor and on the river terrace.                                                      |
| Atmosphere:             | Contemporary design that emphasizes on soft colour by Singapore's Hirsh<br>Bedner. He has established his words in various hotels in Asia, Europe,<br>America and Middle East.                                                                     |
| Signature Dishes:       | A la carte: Tomato mozzarella salad and avocado, Grilled Norwegian salmon,<br>and Toad in the hole – Oven backed Yorkshire pudding with pork sausages<br>Sunday Brunch: Alaska crab legs, Fresh Oyster, BBQ station, and Main<br>Lobster Thermidor |
| Operating Hours:        | 6:00 AM - 11:00 PM daily                                                                                                                                                                                                                           |
| Buffet Operating hours: | 6:00 AM - 10:30 AM daily buffet breakfast<br>12:00 PM - 2:30 PM daily buffet lunch<br>6:00 PM - 10:00 PM daily buffet dinner<br>11:30 AM - 3:00 PM Sunday Brunch                                                                                   |

### Sunday Brunch - Lobster Thermidor