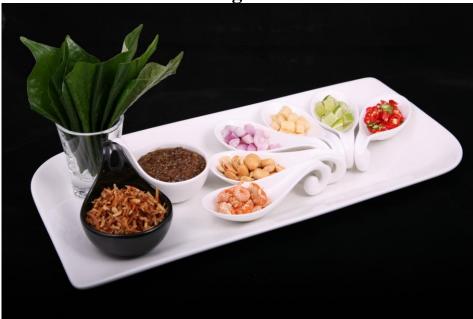

|
|                                 | Stir-Fried Chicken with Lemongrass and Cashew Nuts                      |
| Traditional Thai entertainment: | Khim musical instrument and Thai classical dance on Monday –            |
|                                 | Saturday                                                                |
| Operating Hours:                | 6:00 PM - 10:30 PM daily                                                |
|                                 |                                                                         |



## **Thara Thong Restaurant**



Thai classical dance



ROYAL ORCHID SHERATON HOTEL & TOWERS 2 Charoen Krung Road Soi 30 (Captain Bush Lane), Siphya, Bangrak, Bangkok 10500, Thailand royalorchidsheraton.com



## Mieng Kam



### **Pomelo Salad**



ROYAL ORCHID SHERATON HOTEL & TOWERS 2 Charoen Krung Road Soi 30 (Captain Bush Lane), Siphya, Bangrak, Bangkok 10500, Thailand royalorchidsheraton.com





### Giorgio's

Giorgio's is an atmospheric restaurant serving authentic Italian cuisine. Resplendent with chandeliers, dark wood columns and a faux patina on the walls, Giorgio's sets the scene for a memorable experience savoring varied dishes and fine wines from our impressive wine list. Diners can choose to eat in air-conditioned comfort or alfresco on the terrace overlooking the Chao Phraya River.

| Cuisine:<br>Setting:<br>Call: | Italian cuisine<br>1 <sup>st</sup> Floor at Royal Orchid Sheraton Hotel & Towers<br>0-2266-0123 ext. 3206