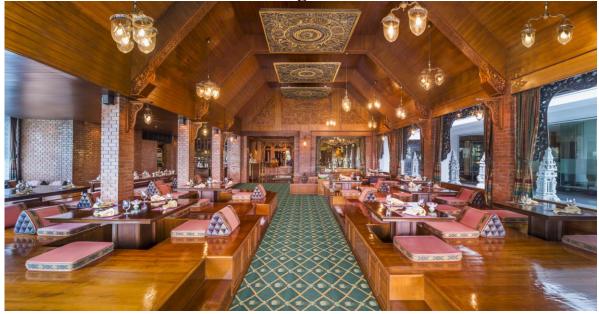

# <u>Thara Thong</u>

Royal Thai Cuisine

#### **Thara Thong Restaurant**

Discover exquisite royal Thai cuisine at Thara Thong. Our sophisticated Thai restaurant offers authentic local cuisine prepared with care and served with the creativity and style befitting of the Royal Court. Thara Thong features a richly decorated interior complete with glorious Thai teakwood pavilion with seating on the floor and low tables delivering a unique experience. Guests can savor the exotic cuisine whilst enjoying the gentle sound of live Thai classical music and taking in the inspiring views of the Chao Phraya River.

| Cuisine:                        | Royal Thai Cuisine                                                      |
|---------------------------------|-------------------------------------------------------------------------|
| Setting:                        | 1 <sup>st</sup> Floor at Royal Orchid Sheraton Hotel & Towers           |
| -                               | Call: 0-2266-0123 ext. 3213-4                                           |
| Seating Capacity:               | 70 seats - indoor and 35 seats - outdoor                                |
| Decoration:                     | Richly decorated interior completed with glorious Thai teakwood         |
|                                 | pavilion with seating on the floor and low tables as to befit the Royal |
|                                 | Court                                                                   |
| Atmosphere:                     | Relaxing and comfortable by the Chao Phraya River with a unique         |
|                                 | Thai experience.                                                        |
| Signature Dishes:               | Mieng Kam                                                               |
|                                 | Pomelo Salad                                                            |
|                                 | Roasted Duck in Red Curry                                               |
|                                 | Stir-Fried Chicken with Lemongrass and Cashew Nuts                      |
| Traditional Thai entertainment: | Khim musical instrument and Thai classical dance on Monday –            |
|                                 | Saturday                                                                |
| Operating Hours:                | 6:00 PM - 10:30 PM daily                                                |
|                                 |                                                                         |