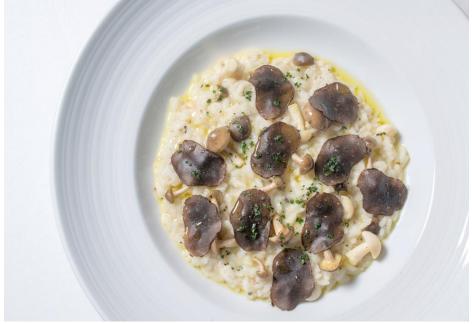

### **Risotto Al Tartufo**

| Cuisine:<br>Setting:<br>Call: | Italian cuisine<br>1 <sup>st</sup> Floor at Royal Orchid Sheraton Hotel & Towers<br>0-2266-0123 ext. 3206                                                                                                                                               |
|-------------------------------|---------------------------------------------------------------------------------------------------------------------------------------------------------------------------------------------------------------------------------------------------------|
| Seating Capacity:             | 90 seats - indoor, 42 seats - outdoor, and 10 seats - private room                                                                                                                                                                                      |
| Decoration:                   | Modern design with European touch decorated with chandeliers, dark wood and gallery on the walls                                                                                                                                                        |
| Atmosphere:                   | Comfortable family-style as well as romantic dining, in air-conditioned comfort or alfresco on the terrace overlooking the river                                                                                                                        |
| Signature Dishes:             | Insalata Di Spinaci (Baby spinach salad with poached figs, walnuts and blue cheese Gorgonzola dressing)                                                                                                                                                 |
|                               | Risotto Al Tartufo ( <i>Carnaroli Risotto with aged parmesan, truffle jus and shaved truffle</i> )                                                                                                                                                      |
|                               | Spaghetti Alle Vongole ( <i>Spaghetti with Manila clams, zucchini and virgin olive oil</i> )<br>Ossobuco Di Vitello In Salsa Gremolata Alla Milanese, Con Risotto Milanese<br>( <i>Stewed Veal shank "ossobuco", lemon gremolata, saffron risotto</i> ) |
|                               | Filetto Grigliato Alle Erbe Con Gnocchi (Beef fillet with fresh herbs, spinach and potato gnocchi)                                                                                                                                                      |
|                               | Carpacio Di Monzo (Aged beef tenderloin carpaccio, parmesan cheese, truffle dressing)                                                                                                                                                                   |
|                               | Merluzzo In Guazzetto Di Vogole E Asparagi (Black cod, clam sauce and asparagus)<br>Grand Platto Di Dolci (Combination of Giorgio's dessert - Tiramisu / Pana cotta /<br>White chocolate / Raspberry cheese cake)                                       |
| Operating Hours:              | 6:00 PM - 10:30 PM daily                                                                                                                                                                                                                                |