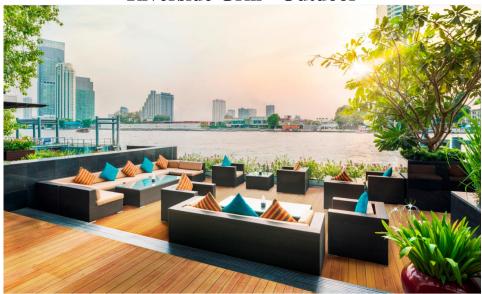

#### **Riverside Grill**

Riverside Grill with stylish alfresco dining alongside the Chao Phraya River is an urban oasis to escape from the hustle and bustle of Bangkok. Luxuriate in the sunset whilst sipping on classic and signature cocktails and chilling out to the sultry sounds. With an eye on the future and a nod to the past, Riverside Grill offers a bold array of contemporary a la carte grill dishes featuring pieces of modern and traditional cuisines.

Relaxing in screened nooks, or private "chill zones" allows for intimate dining or business conversation. If so desired, the whole place can be turned into an exclusive venue. Don't miss the opportunity to try the culinary experience at Riverside Grill, Royal Orchid Sheraton Hotel & Towers. Diners can choose between air-conditioned comfort or alfresco on the riverfront terrace overlooking the magnificent Chao Phraya River.