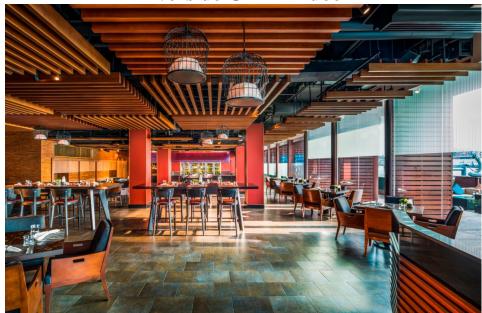

#### Feast

The restaurant is offering buffet and a la carte menu for breakfast, lunch and dinner with a wide variety of food from around the world including Thai, Chinese, Japanese, Indian and Western. You will enjoy spectacular views of the Chao Phraya River, lively and contemporary interiors, and interactive cooking stations preparing made-to-order items. From freshly-rolled sushi to wood-fire pizza and exotic dessert, Feast is sure to please every age and every taste. On Sunday, spend time with family and friends at the popular Sunday Brunch with fun activities for kids.

| Cuisine:                | International Cuisine                                                                                                                                                                                                                              |
|-------------------------|----------------------------------------------------------------------------------------------------------------------------------------------------------------------------------------------------------------------------------------------------|
| Setting:                | Ground floor at Royal Orchid Sheraton Hotel & Towers                                                                                                                                                                                               |
|                         | Call: 0-2266-0123 ext. 3100-2                                                                                                                                                                                                                      |
| Seating Capacity:       | 208 seats - indoor and 104 seats - outdoor                                                                                                                                                                                                         |
| Decoration:             | The restaurant has a contemporary design using dark color for table and chairs which contrast with cream wallpaper. Tables are arranged in different areas – indoor and on the river terrace.                                                      |
| Atmosphere:             | Contemporary design that emphasizes on soft colour by Singapore's Hirsh<br>Bedner. He has established his words in various hotels in Asia, Europe,<br>America and Middle East.                                                                     |
| Signature Dishes:       | A la carte: Tomato mozzarella salad and avocado, Grilled Norwegian salmon,<br>and Toad in the hole – Oven backed Yorkshire pudding with pork sausages<br>Sunday Brunch: Alaska crab legs, Fresh Oyster, BBQ station, and Main<br>Lobster Thermidor |
| Operating Hours:        | 6:00 AM - 11:00 PM daily                                                                                                                                                                                                                           |
| Buffet Operating hours: | 6:00 AM - 10:30 AM daily buffet breakfast<br>12:00 PM - 2:30 PM daily buffet lunch<br>6:00 PM - 10:00 PM daily buffet dinner<br>11:30 AM - 3:00 PM Sunday Brunch                                                                                   |