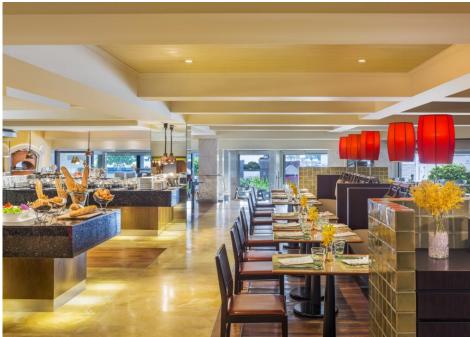

#### Feast

The restaurant is offering buffet and a la carte menu for breakfast, lunch and dinner with a wide variety of food from around the world including Thai, Chinese, Japanese, Indian and Western. You will enjoy spectacular views of the Chao Phraya River, lively and contemporary interiors, and interactive cooking stations preparing made-to-order items. From freshly-rolled sushi to wood-fire pizza and exotic dessert, Feast is sure to please every age and every taste. On Sunday, spend time with family and friends at the popular Sunday Brunch with fun activities for kids.

### **Feast Restaurant**

ROYAL ORCHID SHERATON HOTEL & TOWERS 2 Charoen Krung Road Soi 30 (Captain Bush Lane), Siphya, Bangrak, Bangkok 10500, Thailand royalorchidsheraton.com