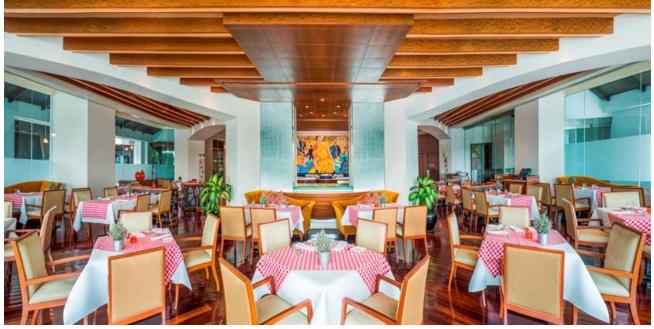

### Giorgio's

Giorgio's is an atmospheric restaurant serving authentic Italian cuisine. Resplendent with chandeliers, dark wood columns and a faux patina on the walls, Giorgio's sets the scene for a memorable experience savoring varied dishes and fine wines from our impressive wine list. Diners can choose to eat in air-conditioned comfort or alfresco on the terrace overlooking the Chao Phraya River.

| Cuisine:<br>Setting:<br>Call: | Italian cuisine<br>1 <sup>st</sup> Floor at Royal Orchid Sheraton Hotel & Towers<br>0-2266-0123 ext. 3206                                                                                                                                               |
|-------------------------------|---------------------------------------------------------------------------------------------------------------------------------------------------------------------------------------------------------------------------------------------------------|
| Seating Capacity:             | 90 seats - indoor, 42 seats - outdoor, and 10 seats - private room                                                                                                                                                                                      |
| Decoration:                   | Modern design with European touch decorated with chandeliers, dark wood and gallery on the walls                                                                                                                                                        |
| Atmosphere:                   | Comfortable family-style as well as romantic dining, in air-conditioned comfort or alfresco on the terrace overlooking the river                                                                                                                        |
| Signature Dishes:             | Insalata Di Spinaci (Baby spinach salad with poached figs, walnuts and blue cheese Gorgonzola dressing)                                                                                                                                                 |
|                               | Risotto Al Tartufo ( <i>Carnaroli Risotto with aged parmesan, truffle jus and shaved truffle</i> )                                                                                                                                                      |
|                               | Spaghetti Alle Vongole ( <i>Spaghetti with Manila clams, zucchini and virgin olive oil</i> )<br>Ossobuco Di Vitello In Salsa Gremolata Alla Milanese, Con Risotto Milanese<br>( <i>Stewed Veal shank "ossobuco", lemon gremolata, saffron risotto</i> ) |
|                               | Filetto Grigliato Alle Erbe Con Gnocchi (Beef fillet with fresh herbs, spinach and potato gnocchi)                                                                                                                                                      |
|                               | Carpacio Di Monzo (Aged beef tenderloin carpaccio, parmesan cheese, truffle dressing)                                                                                                                                                                   |
|                               | Merluzzo In Guazzetto Di Vogole E Asparagi (Black cod, clam sauce and asparagus)<br>Grand Platto Di Dolci (Combination of Giorgio's dessert - Tiramisu / Pana cotta /<br>White chocolate / Raspberry cheese cake)                                       |
| Operating Hours:              | 6:00 PM - 10:30 PM daily                                                                                                                                                                                                                                |