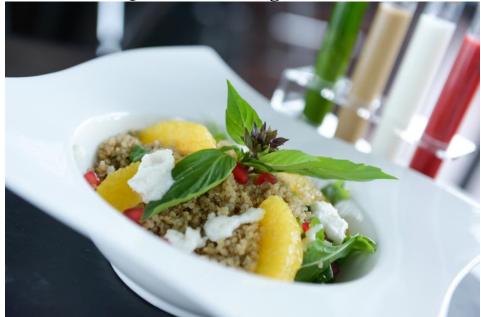

| Cuisine:          | Bar and Grill<br>Ground floor at David Orchid Sharatan Hatal & Tawara mont to Food not support                                                                                                                             |
|-------------------|----------------------------------------------------------------------------------------------------------------------------------------------------------------------------------------------------------------------------|
| Setting:          | Ground floor at Royal Orchid Sheraton Hotel & Towers, next to Feast restaurant<br>Call: 0-2266-0123 ext. 3125-7                                                                                                            |
| Seating Capacity: | 81 seats - indoor and 126 seats - outdoor                                                                                                                                                                                  |
| Decoration:       | Contemporary design with comfortable seating that includes sofas and bar stools & tables.                                                                                                                                  |
| Atmosphere:       | Family and friends' style, riverside dining experience with soft and trendy music                                                                                                                                          |
| Signature Dishes: | Quinoa and Arugula Salad served with Baked goat cheese, pomegranate seeds, citrus 4 flavors: Young coconut, Raspberry vinaigrette, Basil pesto, and Aceto balsamic Beef tartar                                             |
|                   | Crying Tiger (Kurobuta pork neck & Australian beef sirloin grilled)                                                                                                                                                        |
|                   | Boston Lobster (Maine Live lobster served with glazed lemon)                                                                                                                                                               |
|                   | Tenderloin Darling Down Wagyu (250 g filet 180 days grain fed Marble 4)<br>T-bone steak US Mainland (450 g center cut, grass-fed 180 days)<br>Valrhona Chocolate Jar (Whipped creamed, biscuit crumble, berries, and mint) |