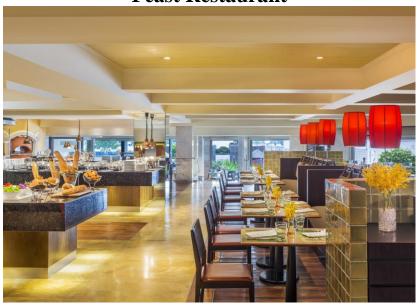

#### **Feast**

The restaurant is offering buffet and a la carte menu for breakfast, lunch and dinner with a wide variety of food from around the world including Thai, Chinese, Japanese, Indian and Western. You will enjoy spectacular views of the Chao Phraya River, lively and contemporary interiors, and interactive cooking stations preparing made-to-order items. From freshly-rolled sushi to wood-fire pizza and exotic dessert, Feast is sure to please every age and every taste. On Sunday, spend time with family and friends at the popular Sunday Brunch with fun activities for kids.

### Sheraton<sup>®</sup>

**Feast Restaurant** 