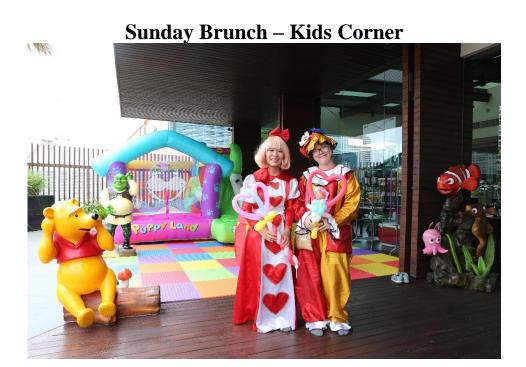

(Additional THB 800 NETT with free-flow of draught beer, sparkling & house wines)

\*Children from 0-9 years old are free of charge, 10-12 years old half a price.

Entertainment every Sunday Brunch: Kids activities: balloon makers, painting

Shows alternate every Sunday