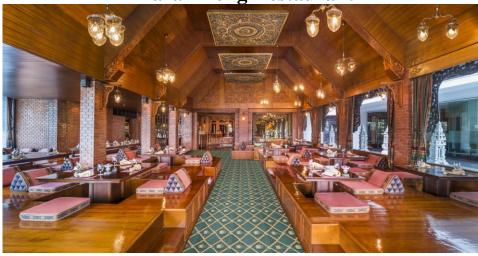

# Thara Thong

#### Royal Thai Cuisine

#### Thara Thong Restaurant

Discover exquisite royal Thai cuisine at Thara Thong. Our sophisticated Thai restaurant offers authentic local cuisine prepared with care and served with the creativity and style befitting of the Royal Court. Thara Thong features a richly decorated interior complete with glorious Thai teakwood pavilion with seating on the floor and low tables delivering a unique experience. Guests can savor the exotic cuisine whilst enjoying the gentle sound of live Thai classical music and taking in the inspiring views of the Chao Phraya River.

Cuisine: Royal Thai Cuisine

Setting: 1<sup>st</sup> Floor at Royal Orchid Sheraton Hotel & Towers

Call: 0-2266-0123 ext. 3213-4

Seating Capacity: 70 seats - indoor and 35 seats - outdoor

Decoration: Richly decorated interior completed with glorious Thai teakwood

pavilion with seating on the floor and low tables as to befit the Royal

Court

Atmosphere: Relaxing and comfortable by the Chao Phraya River with a unique

Thai experience.

Signature Dishes: Mieng Kam

Pomelo Salad