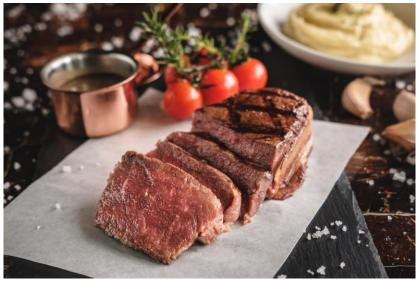

Beef tartar

Crying Tiger (Kurobuta pork neck & Australian beef sirloin grilled)

Boston Lobster (Maine Live lobster served with glazed lemon)

Tenderloin Darling Down Wagyu (250 g filet 180 days grain fed Marble 4)

### Sheraton<sup>®</sup>

T-bone steak US Mainland (450 g center cut, grass-fed 180 days) Valrhona Chocolate Jar (Whipped creamed, biscuit crumble, berries, and mint)

The Dome of Darkness (Banana gratin, curacao-sabayon, natural yoghurt ice cream)