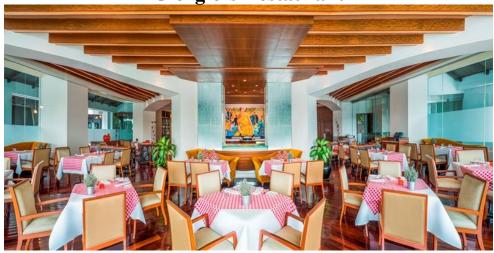

### Giorgio's

Giorgio's is an atmospheric restaurant serving authentic Italian cuisine. Resplendent with chandeliers, dark wood columns and a faux patina on the walls, Giorgio's sets the scene for a memorable experience savoring varied dishes and fine wines from our impressive wine list. Diners can choose to eat in air-conditioned comfort or alfresco on the terrace overlooking the Chao Phraya River.

Cuisine: Italian cuisine

Setting: 1<sup>st</sup> Floor at Royal Orchid Sheraton Hotel & Towers

Call: 0-2266-0123 ext. 3206

Seating Capacity: 90 seats - indoor, 42 seats - outdoor, and 10 seats - private room

Decoration: Modern design with European touch decorated with chandeliers, dark wood and

gallery on the walls

Atmosphere: Comfortable family-style as well as romantic dining, in air-conditioned comfort or