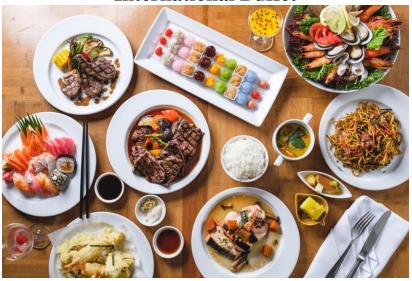

#### **Feast**

The restaurant is offering buffet and a la carte menu for breakfast, lunch and dinner with a wide variety of food from around the world including Thai, Chinese, Japanese, Indian and Western. You will enjoy spectacular views of the Chao Phraya River, lively and contemporary interiors, and interactive cooking stations preparing made-to-order items. From freshly-rolled sushi to wood-fire pizza and exotic dessert, Feast is sure to please every age and every taste. On Sunday, spend time with family and friends at the popular Sunday Brunch with fun activities for kids.

# 6:00 PM - 10:30 PM daily buffet dinner 11:30 AM - 3:00 PM Sunday Brunch

Starting price for Buffets\*: International buffet breakfast THB 590++/adult International buffet lunch THB 790++/adult

Theme buffet dinner

• International buffet dinner THB 1,090++/adult

(Sunday – Tuesday)

• Japanese buffet dinner (Wednesday – Thursday)

THB 1,250++/adult

• Seafood & BBQ buffet dinner THB 1,400++/adult (Friday – Saturday)

Sunday brunch buffet THB 2,000 NETT/adult