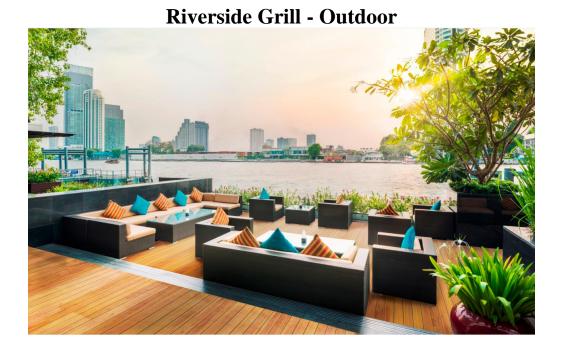

#### **Riverside Grill**

Riverside Grill with stylish alfresco dining alongside the Chao Phraya River is an urban oasis to escape from the hustle and bustle of Bangkok. Luxuriate in the sunset whilst sipping on classic and signature cocktails and chilling out to the sultry sounds. With an eye on the future and a nod to the past, Riverside Grill offers a bold array of contemporary a la carte grill dishes featuring pieces of modern and traditional cuisines.

Relaxing in screened nooks, or private "chill zones" allows for intimate dining or business conversation. If so desired, the whole place can be turned into an exclusive venue. Don't miss the opportunity to try the culinary experience at Riverside Grill, Royal Orchid Sheraton Hotel & Towers. Diners can choose between air-conditioned comfort or alfresco on the riverfront terrace overlooking the magnificent Chao Phraya River.

### **Sheraton**°

Riverside Grill - Indoor

Tenderloin Oakland Farm