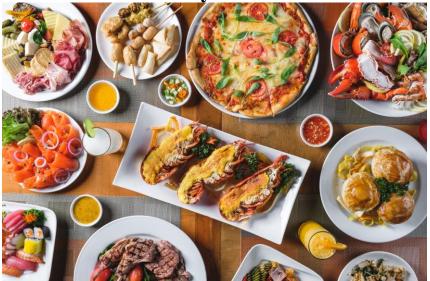

#### **Feast**

The restaurant is offering buffet and a la carte menu for breakfast, lunch and dinner with a wide variety of food from around the world including Thai, Chinese, Japanese, Indian and Western. You will enjoy spectacular views of the Chao Phraya River, lively and contemporary interiors, and interactive cooking stations preparing made-to-order items. From freshly-rolled sushi to wood-fire pizza and exotic dessert, Feast is sure to please every age and every taste. On Sunday, spend time with family and friends at the popular Sunday Brunch with fun activities for kids.

# 6:00 PM - 10:30 PM daily buffet dinner 11:30 AM - 3:00 PM Sunday Brunch

Starting price for Buffets\*: International buffet breakfast THB 590++/adult International buffet lunch THB 790++/adult

Theme buffet dinner

• International buffet dinner THB 1,090++/adult

(Sunday – Tuesday)

• Japanese buffet dinner (Wednesday – Thursday)

THB 1,250++/adult

• Seafood & BBQ buffet dinner THB 1,400++/adult (Friday – Saturday)

Sunday brunch buffet THB 2,000 NETT/adult