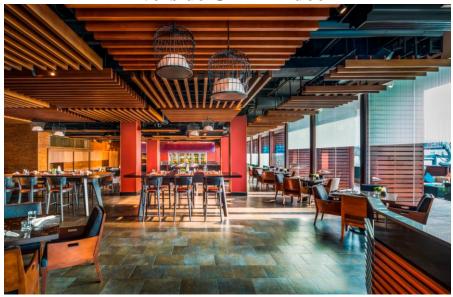

#### **Riverside Grill**

Riverside Grill with stylish alfresco dining alongside the Chao Phraya River is an urban oasis to escape from the hustle and bustle of Bangkok. Luxuriate in the sunset whilst sipping on classic and signature cocktails and chilling out to the sultry sounds. With an eye on the future and a nod to the past, Riverside Grill offers a bold array of contemporary a la carte grill dishes featuring pieces of modern and traditional cuisines.

Relaxing in screened nooks, or private "chill zones" allows for intimate dining or business conversation. If so desired, the whole place can be turned into an exclusive venue. Don't miss the opportunity to try the culinary experience at Riverside Grill, Royal Orchid Sheraton Hotel & Towers. Diners can choose between air-conditioned comfort or alfresco on the riverfront terrace overlooking the magnificent Chao Phraya River.

### **Sheraton**°

Riverside Grill - Indoor

Tenderloin Oakland Farm