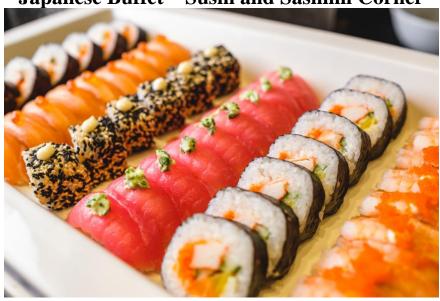

ice for Buffets\*: International buffet breakfast THB 590++/adult International buffet lunch THB 790++/adult

Theme buffet dinner

• International buffet dinner THB 1,090++/adult

(Sunday – Tuesday)

• Japanese buffet dinner (Wednesday – Thursday)

THB 1,250++/adult

• Seafood & BBQ buffet dinner THB 1,400++/adult (Friday – Saturday)

Sunday brunch buffet THB 2,000 NETT/adult

(Additional THB 800 NETT with free-flow of draught beer, sparkling & house wines)

\*Children from 0-9 years old are free of charge, 10-12 years old half a price.

Entertainment every Sunday Brunch: Kids activities: balloon makers, painting

Shows alternate every Sunday

### Sheraton<sup>®</sup>



**Feast Restaurant** 



### **International Buffet**



# **Sheraton**°



Japanese Buffet – Sushi and Sashimi Corner



**Sunday Brunch** 



## **Sheraton**°





## **Sheraton**°





#### **Riverside Grill**

Riverside Grill with stylish alfresco dining alongside the Chao Phraya River is an urban oasis to escape from the hustle and bustle of Bangkok. Luxuriate in the sunset whilst sipping on classic and signature cocktails and chilling out to the sultry sounds. With an eye on the future and a nod to the past, Riverside Grill offers a bold array of contemporary a la carte grill dishes featuring pieces of modern and traditional cuisines.

Relaxing in screened nooks, or private "chill zones" allows for intimate dining or business conversation. If so desired, the whole place can be turned into an exclusive venue. Don't miss the opportunity to try the culinary experience at Riverside Grill, Royal Orchid She