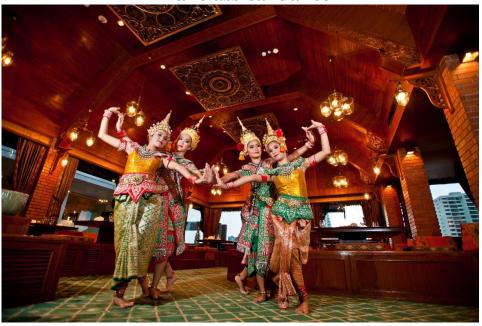

Roasted Duck in Red Curry

Stir-Fried Chicken with Lemongrass and Cashew Nuts

Traditional Thai entertainment: Thai classical music and dance performances are presented every

day from 7:00 pm to 10:00 pm. Smoking is allowed on the outdoor

### Sheraton<sup>®</sup>

**Thara Thong Restaurant** 

Thai classical dance