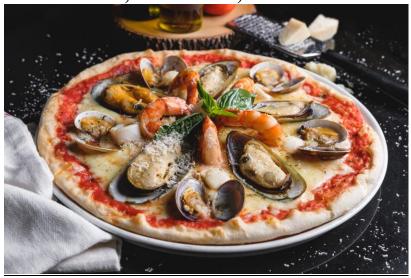

truffle)

Spaghetti Alle Vongole (Spaghetti with Manila clams, zucchini and virgin olive oil)

Ossobuco Di Vitello In Salsa Gremolata Alla Milanese, Con Risotto Milanese

(Stewed Veal shank "ossobuco", lemon gremolata, saffron risotto)

### Sheraton<sup>®</sup>

Operating Hours: 6:00 PM - 10:30 PM daily

Giorgio's Restaurant

Pomodora, Mozzarella, Frutti Di Mare